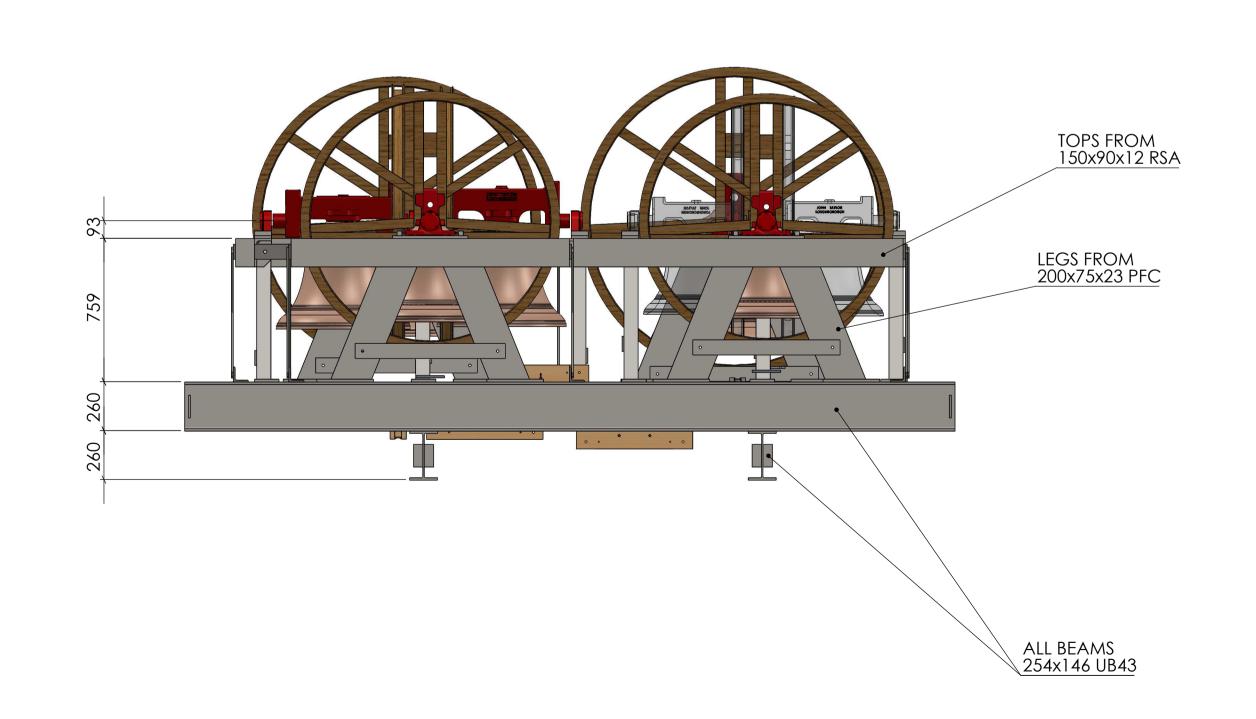

|
|                                                                                                        | DATE |  | REVISIO | SNC                  |
|                                                                                                        |      |  |         |                      |

This drawing is the property of
John Taylor & Co.
It must not be reproduced or copied in any way and
not be disclosed to a third party without written
authority from the company.



JOHN TAYLOR & Co.

THE BELLFOUNDRY,FREEHOLD STREET, LOUGHBOROUGH, LEICESTERSHIRE LE11 1AR

TEL: (01509) 212241 FAX: (01509) 263305 Email: ofice@taylorbells.co.uk

CLIENT

JOB TITLE

DEDICATION/LOCATION

ALL SAINTS CHURCH DRINKSTONE

LAYOUT PROPOSAL FOR 8 BELLS

SCALE:1:100

DATE 8/7/22 DRAWN MJS

7543/1







|   | ICES: |           |
|---|-------|-----------|
|   |       |           |
|   |       |           |
|   |       |           |
| Α |       |           |
|   | DATE  | revisions |

This drawing is the property of
John Taylor & Co.
It must not be reproduced or copied in any way and
not be disclosed to a third party without written
authority from the company.



JOHN TAYLOR & Co.

THE BELLFOUNDRY, FREEHOLD STREET, LOUGHBOROUGH, LEICESTERSHIRE LE11 1AR

TEL: (01509) 212241 FAX: (01509) 263305 Email: ofice@taylorbells.co.uk

CLIENT

JOB TITLE

DEDICATION/LOCATION

ALL SAINTS CHURCH DRINKSTONE

FABRICATED BELLFRAME DETAILS

SCALE:1:20

DATE 8/7/22

drawn MJS

7543/1