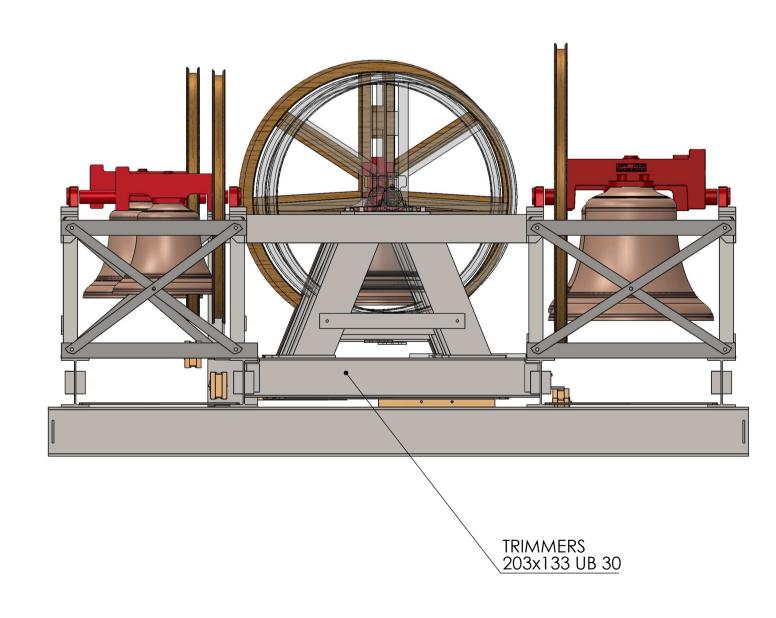

|
|                                                                                                        | DATE |  | REVISIO | SNC                  |
|                                                                                                        |      |  |         |                      |

This drawing is the property of
John Taylor & Co.
It must not be reproduced or copied in any way and
not be disclosed to a third party without written
authority from the company.



JOHN TAYLOR & Co.

THE BELLFOUNDRY,FREEHOLD STREET, LOUGHBOROUGH, LEICESTERSHIRE LE11 1AR

TEL: (01509) 212241 FAX: (01509) 263305 Email: ofice@taylorbells.co.uk

CLIENT

JOB TITLE

DEDICATION/LOCATION

ALL SAINTS CHURCH DRINKSTONE

LAYOUT PROPOSAL FOR 8 BELLS

SCALE:1:100

DATE 8/7/22 DRAWN MJS

7543/1







|   | ICES: |           |
|---|-------|-----------|
|   |       |           |
|   |       |           |
|   |       |           |
| Α |       |           |
|   | DATE  | revisions |

This drawing is the property of
John Taylor & Co.
It must not be reproduced or copied in any way and
not be disclosed to a third party without written
authority from the company.



JOHN TAYLOR & Co.

THE BELLFOUNDRY, FREEHOLD STREET, LOUGHBOROUGH, LEICESTERSHIRE LE11 1AR

TEL: (01509) 212241 FAX: (01509) 263305 Email: ofice@taylorbells.co.uk

CLIENT

JOB TITLE

DEDICATION/LOCATION

ALL SAINTS CHURCH DRINKSTONE

FABRICATED BELLFRAME DETAILS

SCALE:1:20

DATE 8/7/22

drawn MJS

7543/1