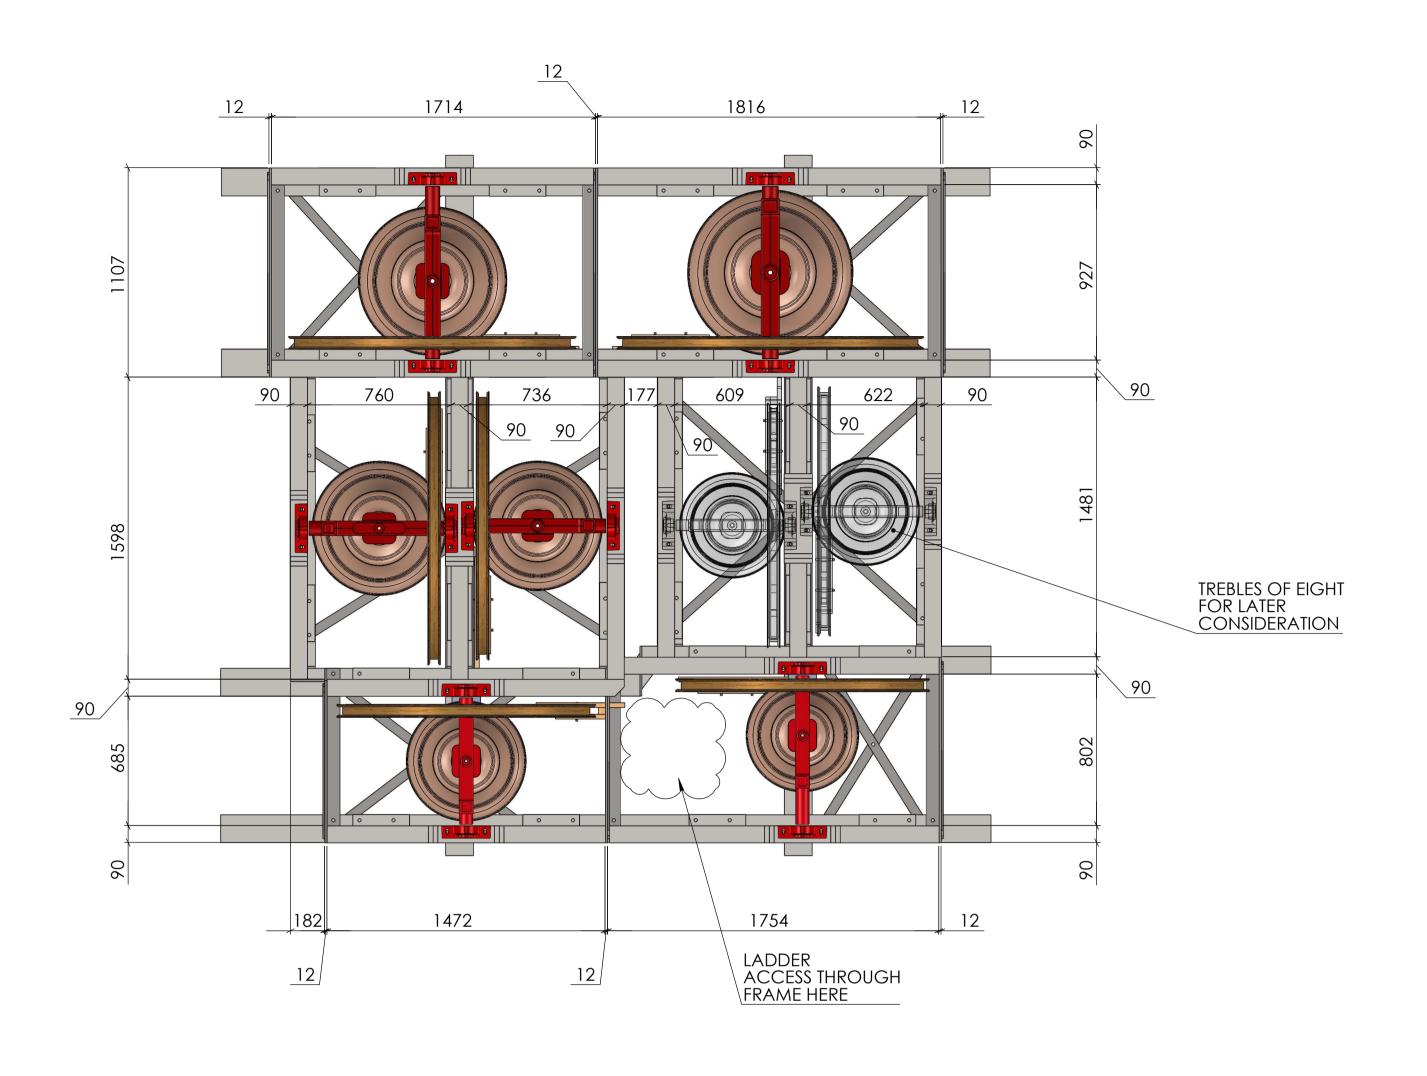

|
|                                                                                                        | DATE |  | REVISIO | SNC                  |
|                                                                                                        |      |  |         |                      |

This drawing is the property of
John Taylor & Co.
It must not be reproduced or copied in any way and
not be disclosed to a third party without written
authority from the company.



JOHN TAYLOR & Co.

THE BELLFOUNDRY,FREEHOLD STREET, LOUGHBOROUGH, LEICESTERSHIRE LE11 1AR

TEL: (01509) 212241 FAX: (01509) 263305 Email: ofice@taylorbells.co.uk

CLIENT

JOB TITLE

DEDICATION/LOCATION

ALL SAINTS CHURCH DRINKSTONE

LAYOUT PROPOSAL FOR 8 BELLS

SCALE:1:100

DATE 8/7/22 DRAWN MJS

7543/1







|   | ICES: |           |
|---|-------|-----------|
|   |       |           |
|   |       |           |
|   |       |           |
| Α |       |           |
|   | DATE  | revisions |

This drawing is the property of
John Taylor & Co.
It must not be reproduced or copied in any way and
not be disclosed to a third party without written
authority from the company.



JOHN TAYLOR & Co.

THE BELLFOUNDRY, FREEHOLD STREET, LOUGHBOROUGH, LEICESTERSHIRE LE11 1AR

TEL: (01509) 212241 FAX: (01509) 263305 Email: ofice@taylorbells.co.uk

CLIENT

JOB TITLE

DEDICATION/LOCATION

ALL SAINTS CHURCH DRINKSTONE

FABRICATED BELLFRAME DETAILS

SCALE:1:20

DATE 8/7/22

drawn MJS

7543/1