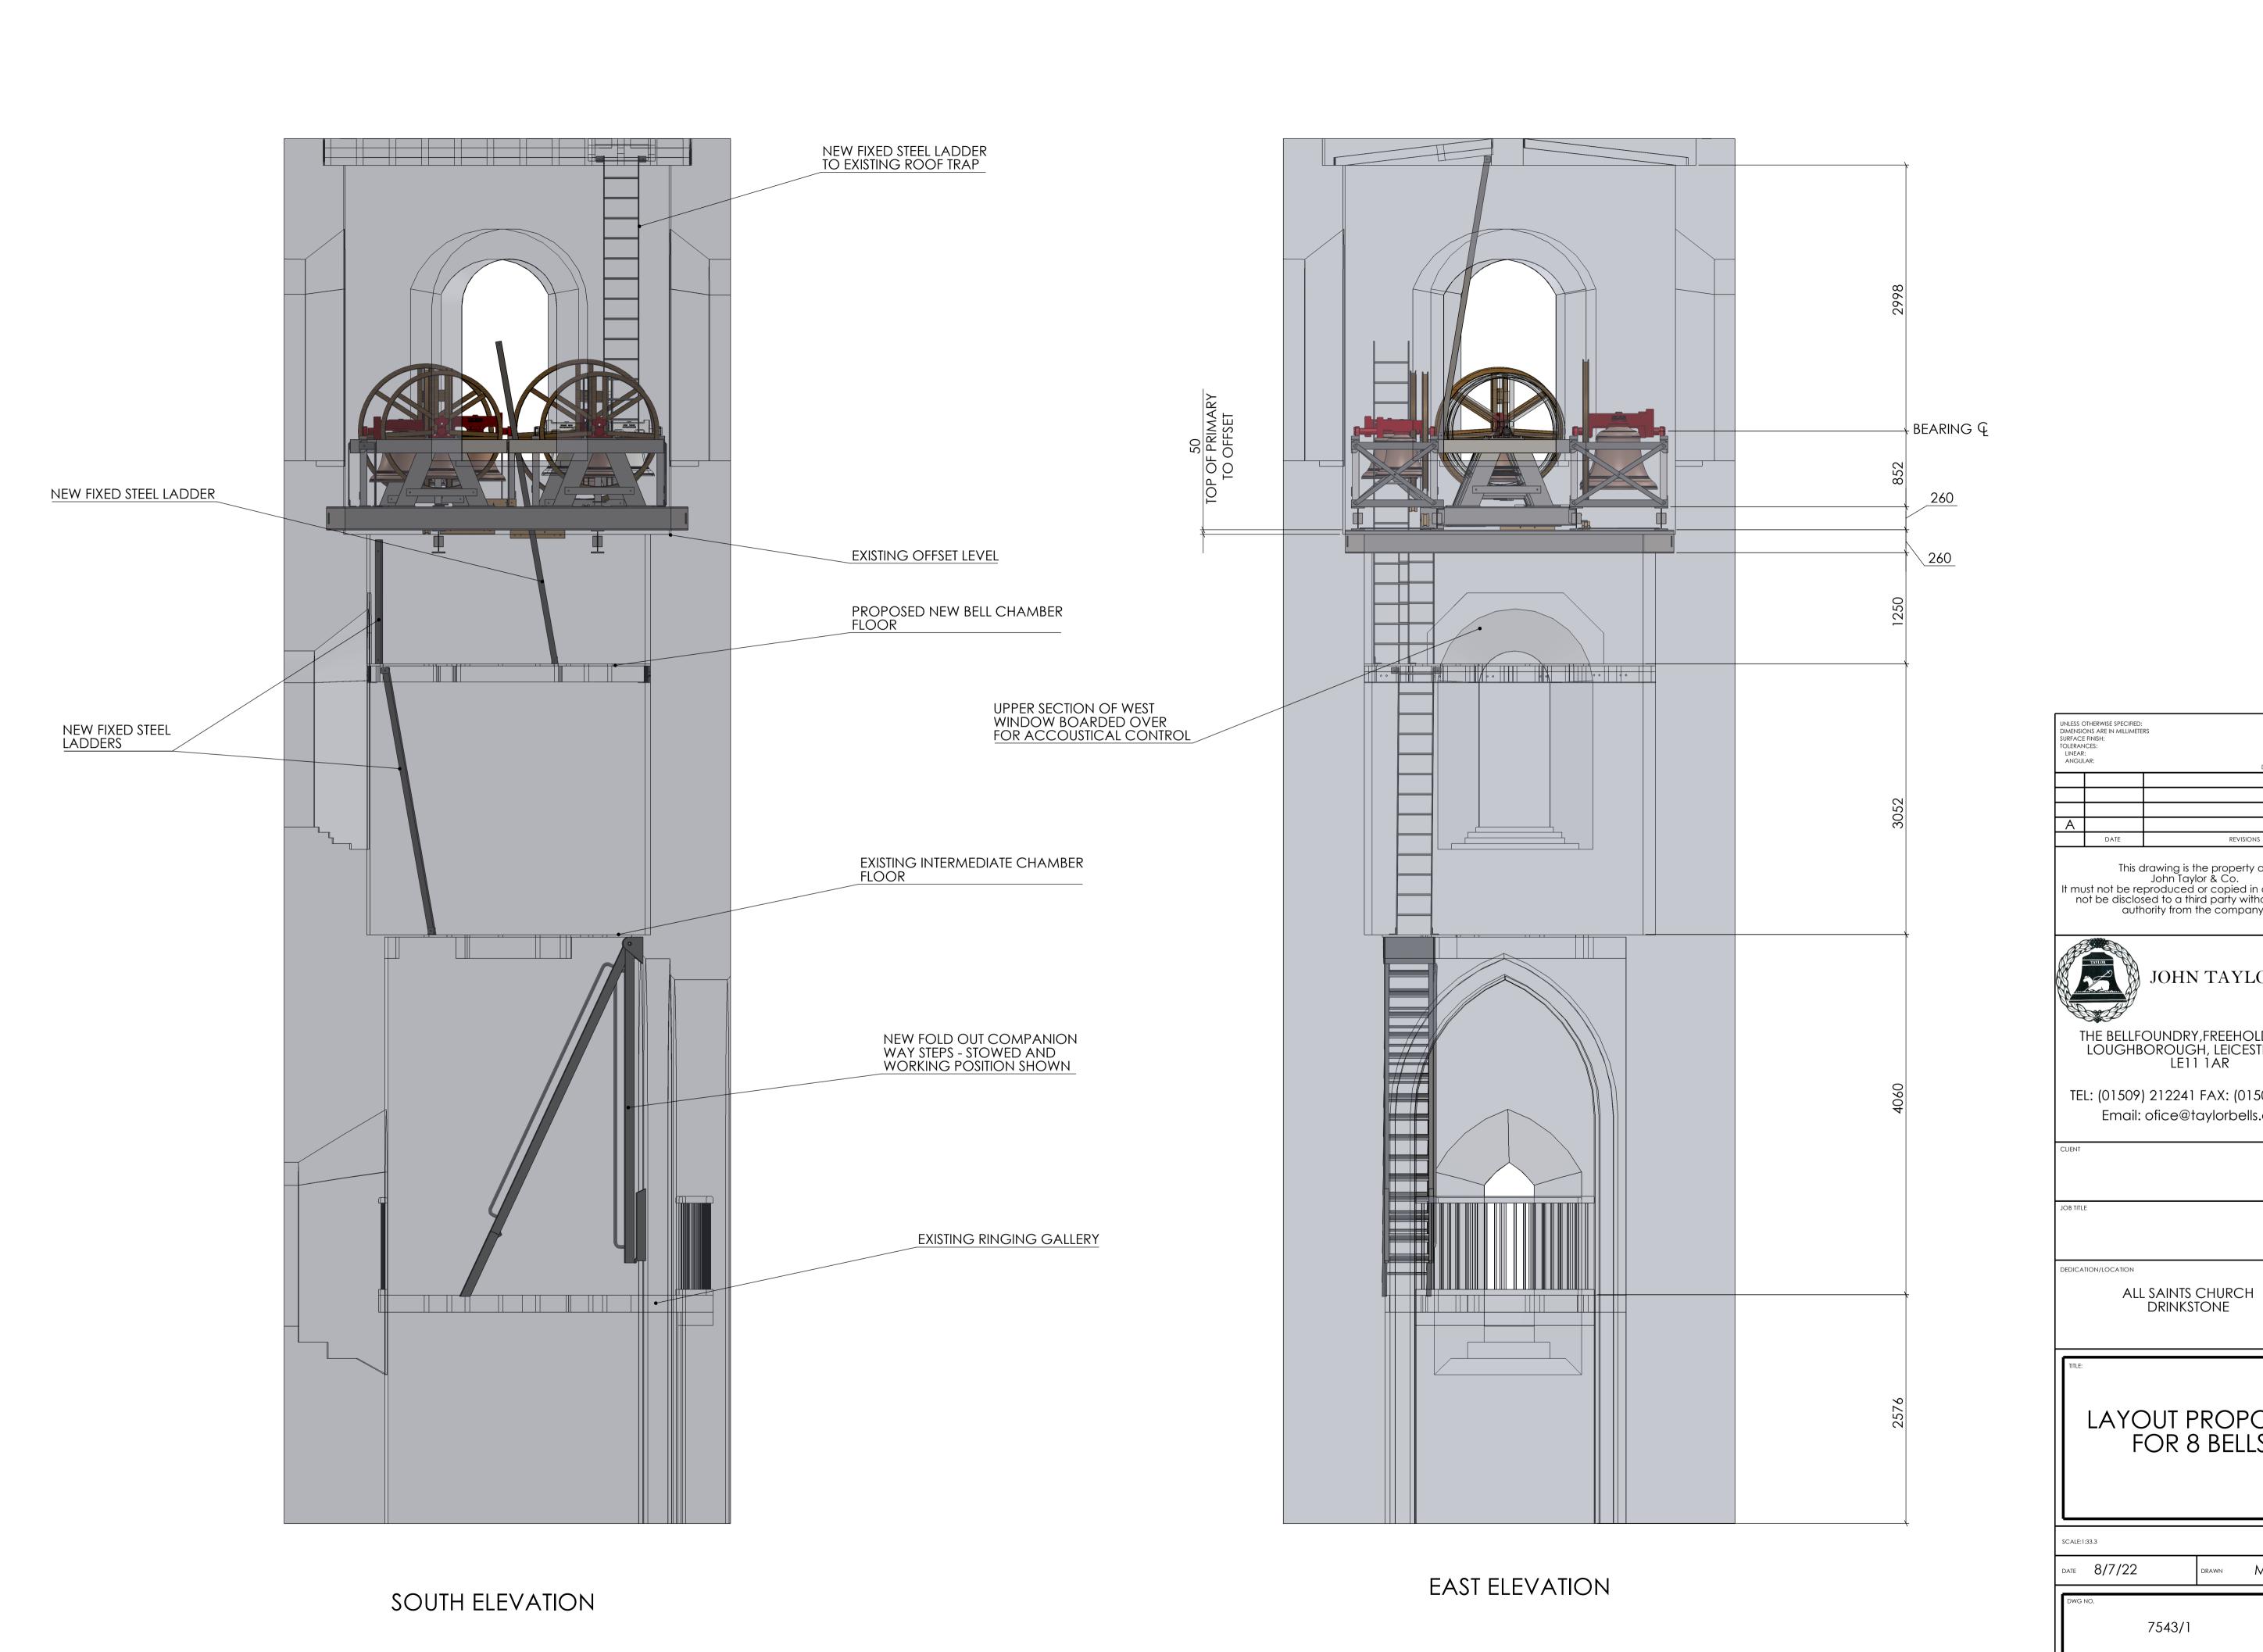

TEL: (01509) 212241 FAX: (01509) 263305 Email: ofice@taylorbells.co.uk

CLIENT

JOB TITLE

DEDICATION/LOCATION

ALL SAINTS CHURCH DRINKSTONE

LAYOUT PROPOSAL FOR 8 BELLS

SCALE:1:100

DATE 8/7/22 DRAWN MJS

7543/1

|   | ICES: |           |
|---|-------|-----------|
|   |       |           |
|   |       |           |
|   |       |           |
| Α |       |           |
|   | DATE  | revisions |

This drawing is the property of
John Taylor & Co.
It must not be reproduced or copied in any way and
not be disclosed to a third party without written
authority from the company.