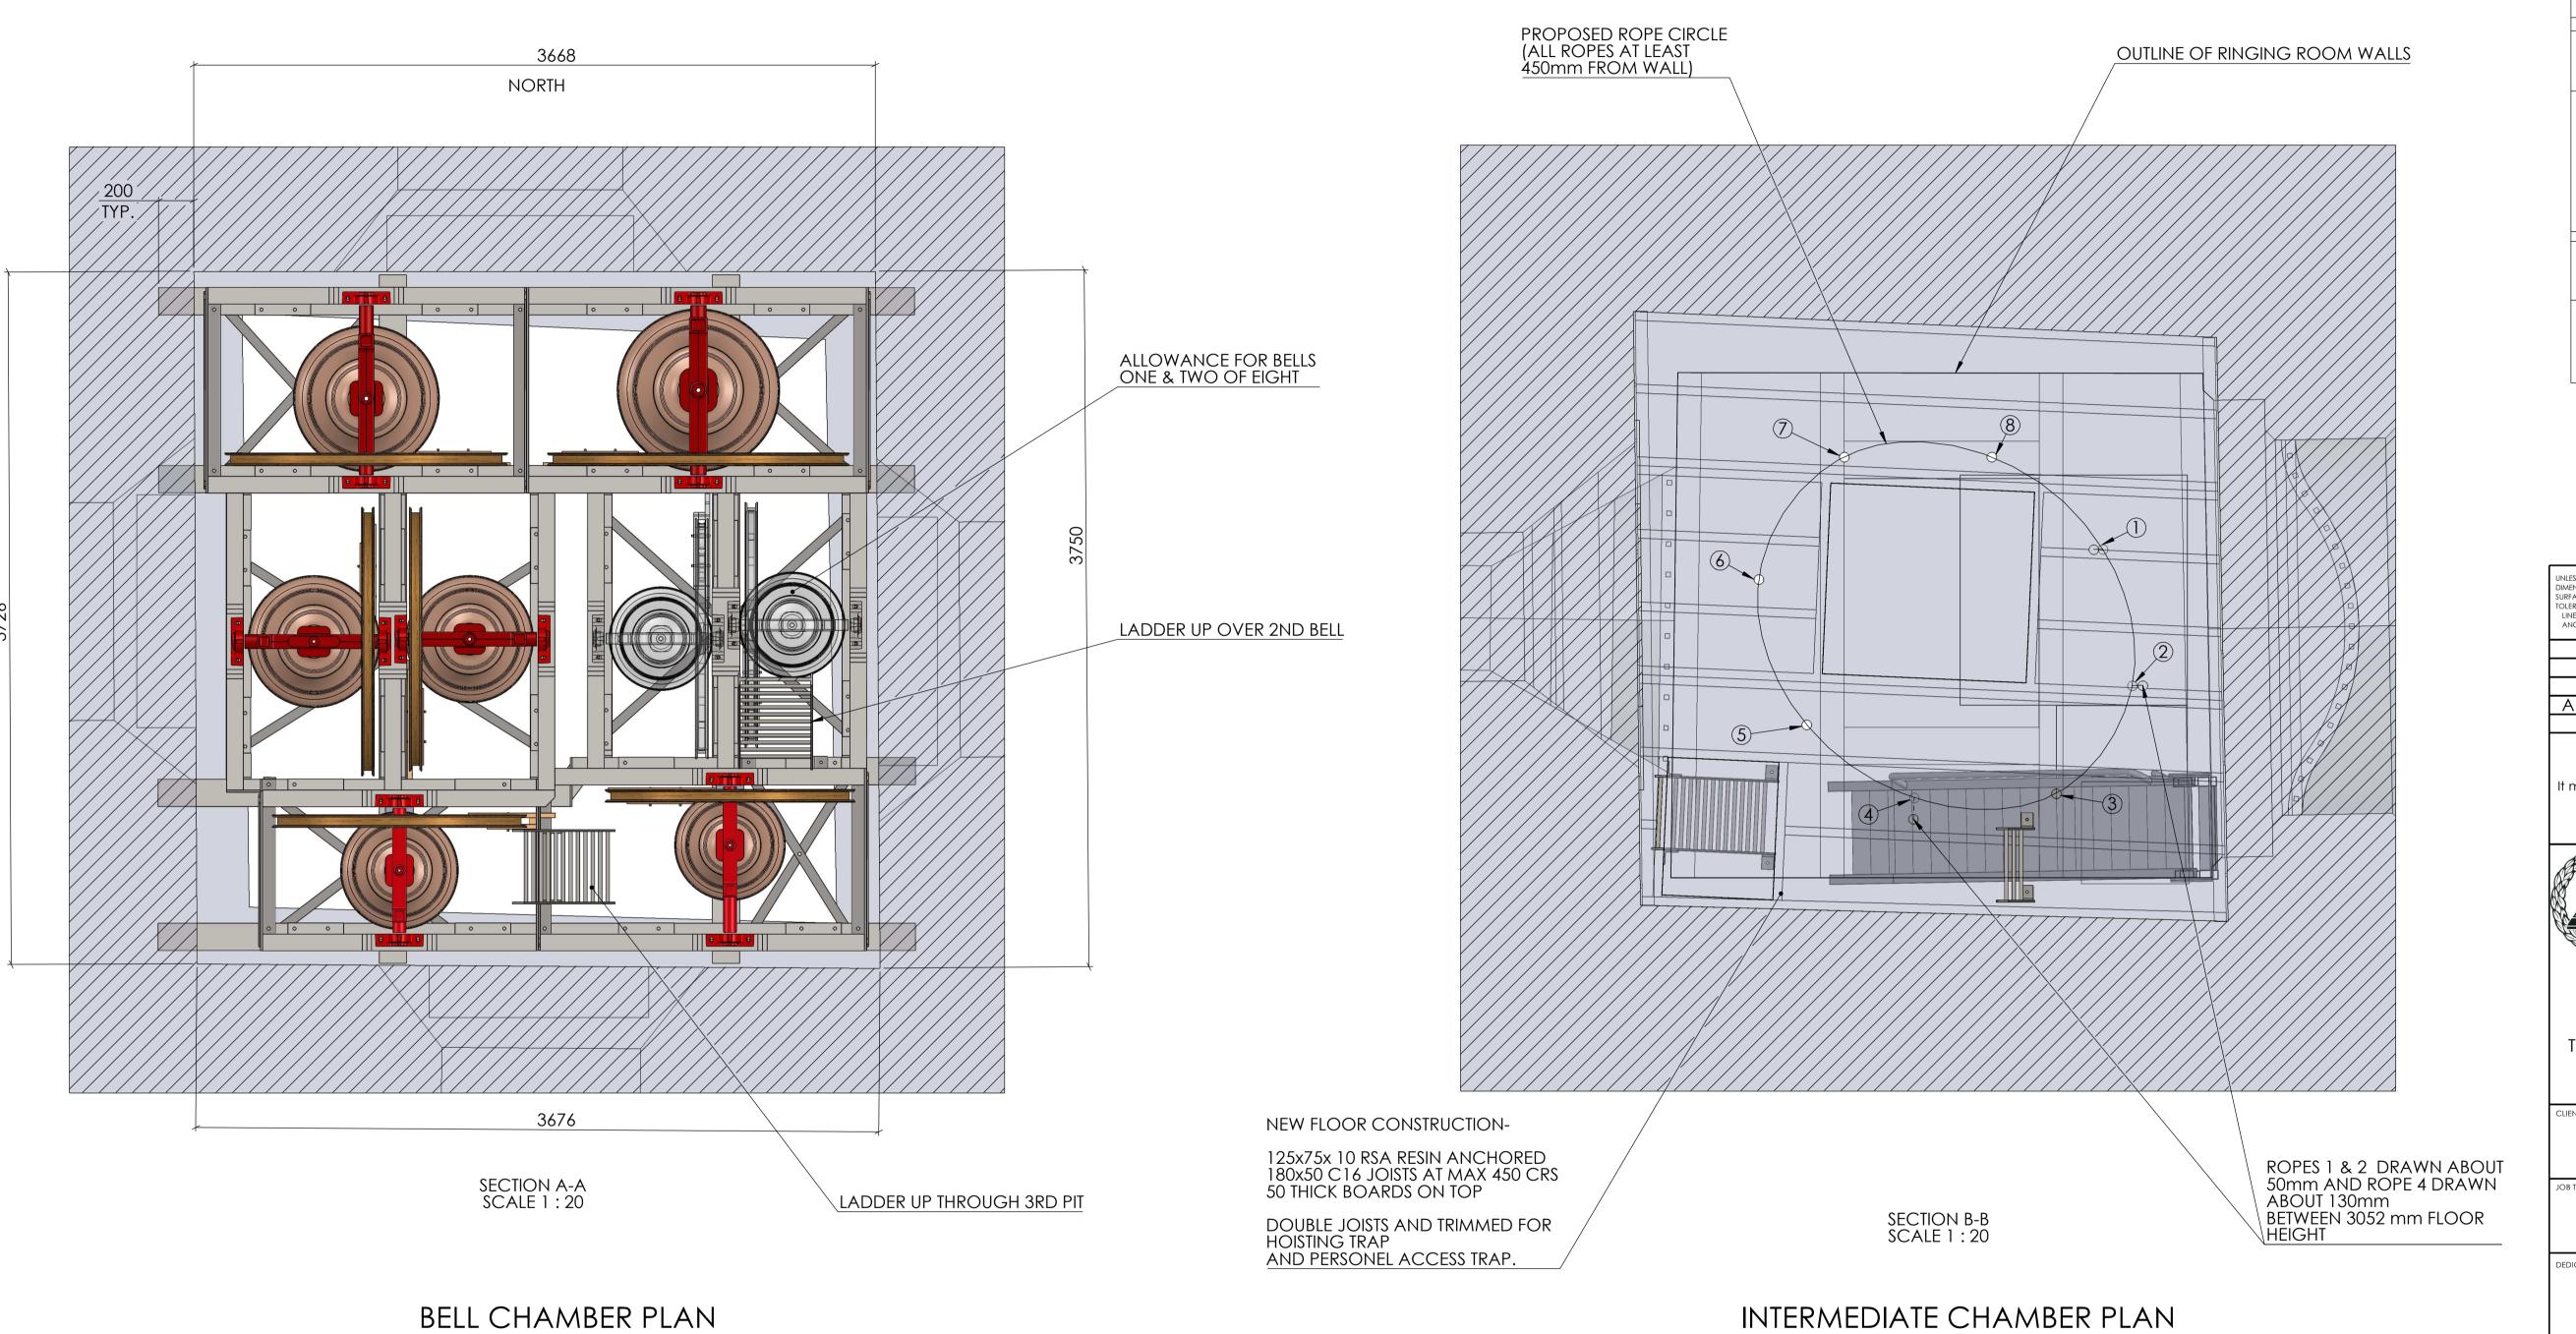

TEL: (01509) 212241 FAX: (01509) 263305 Email: ofice@taylorbells.co.uk

CLIENT

JOB TITLE

DEDICATION/LOCATION

ALL SAINTS CHURCH DRINKSTONE

LAYOUT PROPOSAL FOR 8 BELLS

SCALE:1:100

DATE 8/7/22 DRAWN MJS

7543/1

|   | ICES: |           |
|---|-------|-----------|
|   |       |           |
|   |       |           |
|   |       |           |
| Α |       |           |
|   | DATE  | revisions |

This drawing is the property of
John Taylor & Co.
It must not be reproduced or copied in any way and
not be disclosed to a third party without written
authority from the company.